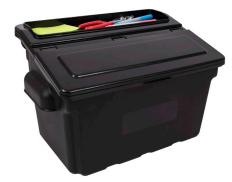

Making an indispensable product even better, this EC111-B includes a pair of Luxor's Outrigger Utility Cart Bins, which enhance convenience and efficiency by adding a combined 6 gallons of versatile, removable, supplemental capacity.

## **Outrigger Bin Features:**

- High-quality storage bins easily slide onto the lips of most utility carts with tub-style shelves
- Available as a 2-pack and includes two lids (OUTRIGBIN-2PK)
- Bins hold up to 25 lbs. each
- Durable polypropylene bins and lids will never rust, dent or stain
- Each Outrigger utility bin offers a 3-gallon capacity and is shaped to secure taller and bulkier items such as bottles, paper towels, tools. etc.
- Removable, snap-on lid is hinged in the middle for easy access, and includes an integrated storage tray
- Two grab handles for easy carrying
- Label panel on front side of bin
- Compatible with most tub carts and utility carts with shelf lips less than 5/8" thick and at least 6/8" tall