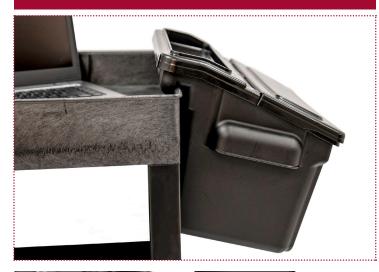

Making an indispensable product even better, this EC111-B includes a pair of Luxor's Outrigger Utility Cart Bins, which enhance convenience and efficiency by adding a combined 6 gallons of versatile, removable, supplemental capacity.

## **Outrigger Bin Features:**

- High-quality storage bins easily slide onto the lips of most utility carts with tub-style shelves
- Available as a 2-pack and includes two lids (OUTRIGBIN-2PK)
- Bins hold up to 25 lbs. each
- Durable polypropylene bins and lids will never rust, dent or stain
- Each Outrigger utility bin offers a 3-gallon capacity and is shaped to secure taller and bulkier items such as bottles, paper towels, tools. etc.
- Removable, snap-on lid is hinged in the middle for easy access, and includes an integrated storage tray
- Two grab handles for easy carrying
- Label panel on front side of bin
- Compatible with most tub carts and utility carts with shelf lips less than 5/8" thick and at least 6/8" tall