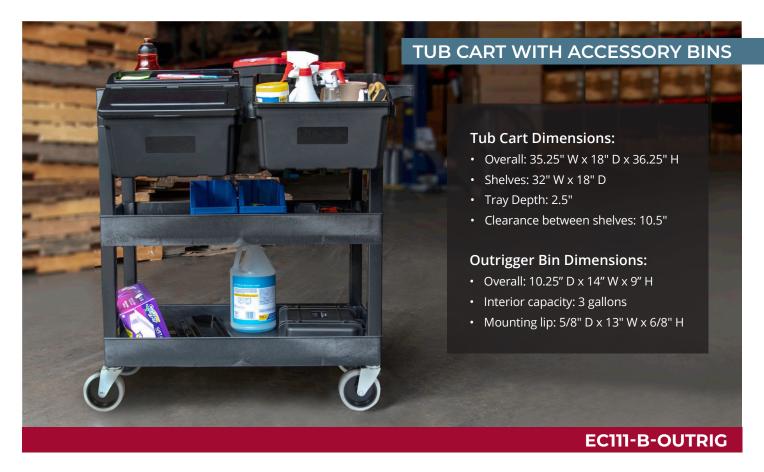

## 32" X 18" TUB CART - THREE SHELVES WITH OUTRIGGER UTILITY CART BINS

Luxor's Three-Shelf plastic utility carts are a top seller because they're perfect for organizing and hauling heavy items. The spacious tub shelves are 2.5"-deep to securely contain an assortment of items. At only 18" wide, the rolling cart leaves plenty of room for other traffic in narrow aisles.

## **Tub Cart Features:**

- Three tub shelves suits warehouses, shops, garages, restaurants. hotels. or offices
- Molded plastic shelves and legs will never rust, dent, scratch or stain
- HDPE (high-density polyethylene) shelves; PVC legs
- 33% more capacity than standard 24" W x 18" D carts
- Shelves safely transport goods in 2.5"-deep tub area
- · Ergonomic push handle molded into top shelf
- Rolling cart with 4" full-swivel casters; available with 5" heavy-duty casters
- Maximum weight capacity: 400 lbs. (500 lbs. with heavy-duty casters)
- Optional lockable steel toolbox
- · Made in the USA

Making an indispensable product even better, this EC111-B includes a pair of Luxor's Outrigger Utility Cart Bins, which enhance convenience and efficiency by adding a combined 6 gallons of versatile, removable, supplemental capacity.

## **Outrigger Bin Features:**

- High-quality storage bins easily slide onto the lips of most utility carts with tub-style shelves
- Available as a 2-pack and includes two lids (OUTRIGBIN-2PK)
- Bins hold up to 25 lbs. each
- Durable polypropylene bins and lids will never rust, dent or stain
- Each Outrigger utility bin offers a 3-gallon capacity and is shaped to secure taller and bulkier items such as bottles, paper towels, tools. etc.
- Removable, snap-on lid is hinged in the middle for easy access, and includes an integrated storage tray
- Two grab handles for easy carrying
- Label panel on front side of bin
- Compatible with most tub carts and utility carts with shelf lips less than 5/8" thick and at least 6/8" tall