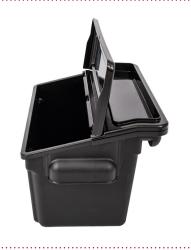

Making an indispensable product even better, this EC111-B includes a pair of Luxor's Outrigger Utility Cart Bins, which enhance convenience and efficiency by adding a combined 6 gallons of versatile, removable, supplemental capacity.

## **Outrigger Bin Features:**

- High-quality storage bins easily slide onto the lips of most utility carts with tub-style shelves
- Available as a 2-pack and includes two lids (OUTRIGBIN-2PK)
- Bins hold up to 25 lbs. each
- Durable polypropylene bins and lids will never rust, dent or stain
- Each Outrigger utility bin offers a 3-gallon capacity and is shaped to secure taller and bulkier items such as bottles, paper towels, tools. etc.
- Removable, snap-on lid is hinged in the middle for easy access, and includes an integrated storage tray
- Two grab handles for easy carrying
- Label panel on front side of bin
- Compatible with most tub carts and utility carts with shelf lips less than 5/8" thick and at least 6/8" tall