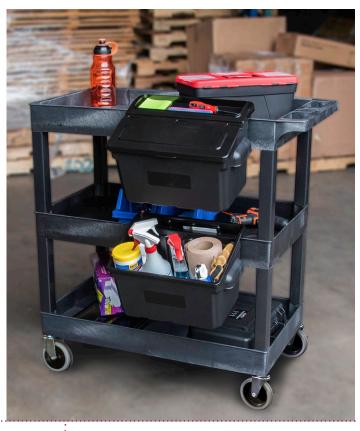

## 32" X 18" TUB CART - THREE SHELVES WITH OUTRIGGER UTILITY CART BINS

Luxor's Three-Shelf plastic utility carts are a top seller because they're perfect for organizing and hauling heavy items. The spacious tub shelves are 2.5"-deep to securely contain an assortment of items. At only 18" wide, the rolling cart leaves plenty of room for other traffic in narrow aisles.

## **Tub Cart Features:**

- Three tub shelves suits warehouses, shops, garages, restaurants. hotels. or offices
- Molded plastic shelves and legs will never rust, dent, scratch or stain
- HDPE (high-density polyethylene) shelves; PVC legs
- 33% more capacity than standard 24" W x 18" D carts
- Shelves safely transport goods in 2.5"-deep tub area
- · Ergonomic push handle molded into top shelf
- Rolling cart with 4" full-swivel casters; available with 5" heavy-duty casters
- Maximum weight capacity: 400 lbs. (500 lbs. with heavy-duty casters)
- Optional lockable steel toolbox
- · Made in the USA

Making an indispensable product even better, this EC111-B includes a pair of Luxor's Outrigger Utility Cart Bins, which enhance convenience and efficiency by adding a combined 6 gallons of versatile, removable, supplemental capacity.