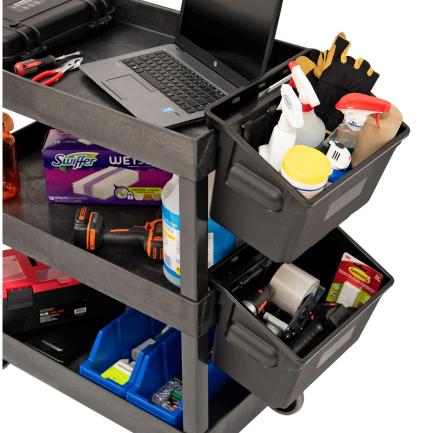

Making an indispensable product even better, this EC111-B includes a pair of Luxor's Outrigger Utility Cart Bins, which enhance convenience and efficiency by adding a combined 6 gallons of versatile, removable, supplemental capacity.

## **Outrigger Bin Features:**

- High-quality storage bins easily slide onto the lips of most utility carts with tub-style shelves
- Available as a 2-pack and includes two lids (OUTRIGBIN-2PK)
- Bins hold up to 25 lbs. each
- Durable polypropylene bins and lids will never rust, dent or stain
- Each Outrigger utility bin offers a 3-gallon capacity and is shaped to secure taller and bulkier items such as bottles, paper towels, tools. etc.
- Removable, snap-on lid is hinged in the middle for easy access, and includes an integrated storage tray
- Two grab handles for easy carrying
- Label panel on front side of bin
- Compatible with most tub carts and utility carts with shelf lips less than 5/8" thick and at least 6/8" tall